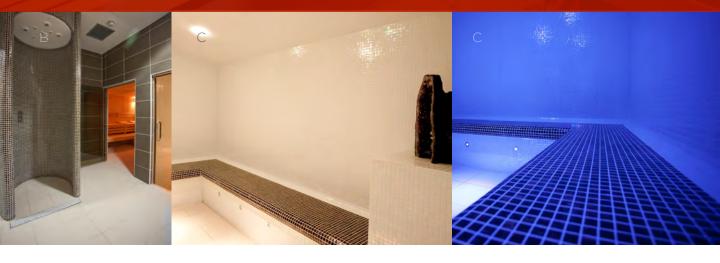

### B: Adventure Shower

The jewel in the crown is this fabulous feature shower, supplied and installed by Helo. Bursts of hot and cold mist subtly infused with aromatic oils are enhanced by tropical mood-lighting providing the ultimate shower experience.

### C: Crystal Steam

Designed to provide the bather with the genuine chromotherapy experience. The room features miniature bright-white wall and ceiling tiles, specifically selected to enhance the relaxing effect of the colour-changing feature lights.