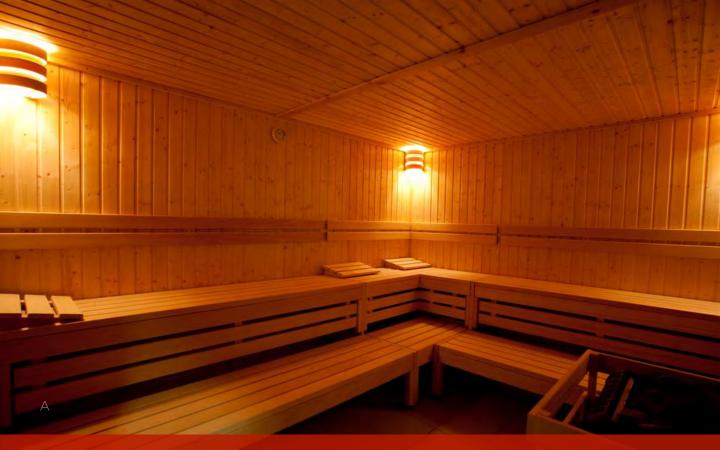

## A: 'Profiklasse' Sauna Cabin

This high quality sauna with wood panelling was chosen for both its comfort and its durability. Packed with innovative features such as water-proof base plinths and slide-back benches, this heavy-duty sauna allows for easy cleaning and maintenance.